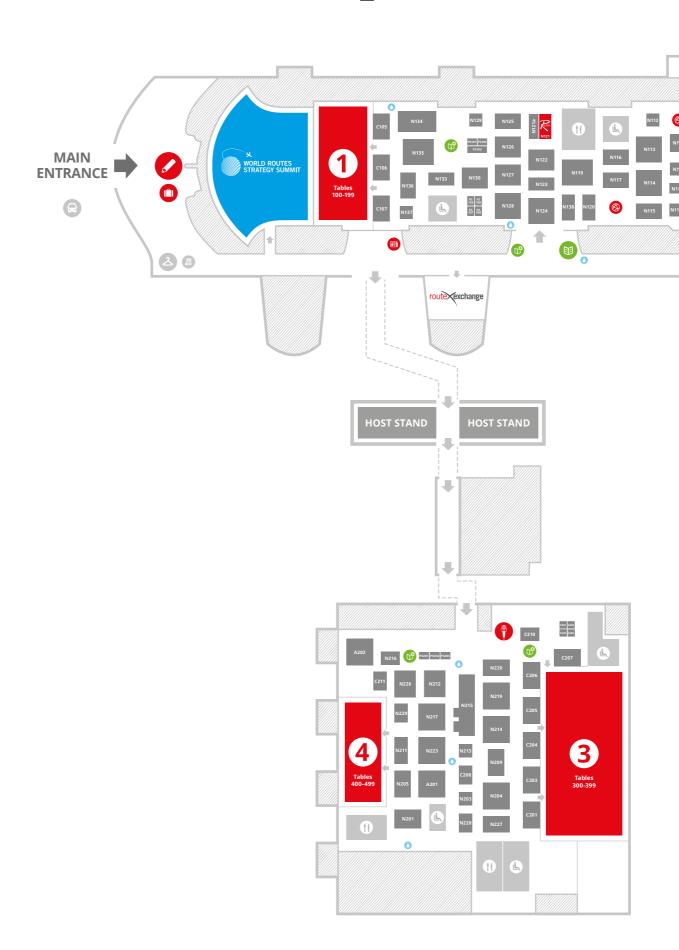

## Event Floorplan

## **Alphabetical list of exhibitors**

| HOST  | KZN Department of Economic Development,<br>Tourism and Environmental Affairs |
|-------|------------------------------------------------------------------------------|
| N226  | Aena                                                                         |
| S106  | Aeroportos de Moçambique                                                     |
| N214  | Aéroports de Paris / TAV                                                     |
| S206  | Air Transport World                                                          |
| N201  | Airports Company South Africa                                                |
| C205  | Amsterdam Airport Schiphol                                                   |
| S102  | anna.aero                                                                    |
| N121a | ASM                                                                          |
| C208  | Athens International Airport                                                 |
| N116  | Atlantic Canada Airports                                                     |
| C211  | Avia Solutions                                                               |
| N124  | Bahrain International Airport                                                |
| C105  | Baltimore Washington International Airport                                   |
| N217  | Birmingham Airport                                                           |
| N110  | Bombardier                                                                   |
| N107  | Brand USA                                                                    |
| C203  | Brussels Airport                                                             |
| N126  | Busan, Gimhae International Airport                                          |
| PS108 | Cape Verde                                                                   |
| N127  | Changi Airport                                                               |
| N204  | Chengdu Shuangliu International Airport                                      |
| N219  | Chicago Department of Aviation                                               |
| PS114 | Chisinau International Airport                                               |
| PS105 | Civil Aviation Authority of Uganda                                           |
| N213  | Civil Aviation Authority of Zimbabwe                                         |
| PS102 | COMARCH SA                                                                   |
| N220  | Copenhagen Airport                                                           |
| C207  | Dallas/Fort Worth International Airport                                      |
| N209  | Denver International Airport                                                 |
| C106  | Dubai Airports                                                               |
| N227  | Dublin Airport                                                               |
| N138  | EGIS Airport Operation                                                       |
| N112  | Egyptian Airports Company                                                    |
| A201  | Emirates                                                                     |
| A202  | Etihad Airways                                                               |
| S203  | eTurbo News                                                                  |
| N229  | Flightglobal                                                                 |
| N125  | Frankfurt Airport                                                            |
| N223  | Guangzhou Baiyun International Airport                                       |
| N122  | Hannover Airport                                                             |
| N211  | Helsinki Airport – Finavia                                                   |
| PS103 | IATA                                                                         |
| N119  | Incheon International Airport                                                |
| NI12/ | India Pavillion                                                              |

| PS107 | Japan National Tourism Organization        |
|-------|--------------------------------------------|
| N133  | Julius Nyerere International Airport       |
| N115  | Las Vegas Covention and Visitors Authority |
| N117  | London Gatwick Airport                     |
| PS202 | London Southend Airport                    |
| C107  | Los Angeles World Airports                 |
| PS203 | Lufthansa Consulting GmbH                  |
| N136  | Lyon Airports / Rhône Alpes Lyon           |
| N128  | Malaysia Airports                          |
| N215  | Marketing Manchester                       |
| PS111 | Mineta San José International Airport      |
| N109  | Ministry of Tourism of Ecuador             |
| C204  | Moscow Domodedovo Airport                  |
| N130  | Narita Airport                             |
| C104  | Northern Ireland                           |
| N123  | OAG                                        |
| PS106 | Okinawa Convention and Visitors Bureau     |
| N205  | Oslo Airport / Avinor                      |
| S101  | PDC Aviation                               |
| N114  | Philippines Department of Tourism          |
| C103  | Pittsburgh International Airport           |
| N120  | Prague Airport                             |
| N111  | ProColombia                                |
| N108  | Puerto Rico Tourism Company                |
| S201  | RDC                                        |
| S104  | Rolls-Royce                                |
| N121  | Routes / Routesonline                      |
| N203  | Sabre Airline Solutions                    |
| PS201 | Saint Petersburg Airport, Pulkovo          |
| C206  | Scotland                                   |
| N113  | Shanghai Airport Authority                 |
| C210  | Shannon Airport                            |
| N228  | Sheremetyevo International Airport         |
| S204  | Skyscanner for Business                    |
| N216  | Swaziland Civil Aviation Authority         |
| N212  | Swedavia                                   |
| N102  | Taiwan Taoyuan International Airport       |
| N105  | Texas Tourism                              |
| N137  | Tourism Australia                          |
| PS101 | Ultra Electronics                          |
| C201  | Vienna Airport                             |
| N104  | VISIT FLORIDA                              |
| N135  | Visit Wales / Cardiff Airport              |
| S105  | Wirecard                                   |
|       |                                            |

## Floorplan Key

- Registration
- Delegate Bags
- Diary Advice
- Extra Meeting Station

World Routes Strategy Summit

route exchange Route Exchange Theatre

- Media Centre
- Media Hub
- Internet Station
- Routes Stand (N121)
- Water Cooler
- Transfer Pick-up Point
- Hotel Information (Events In Focus)
- Buffet Point
- Host Seating Area
- Left Luggage