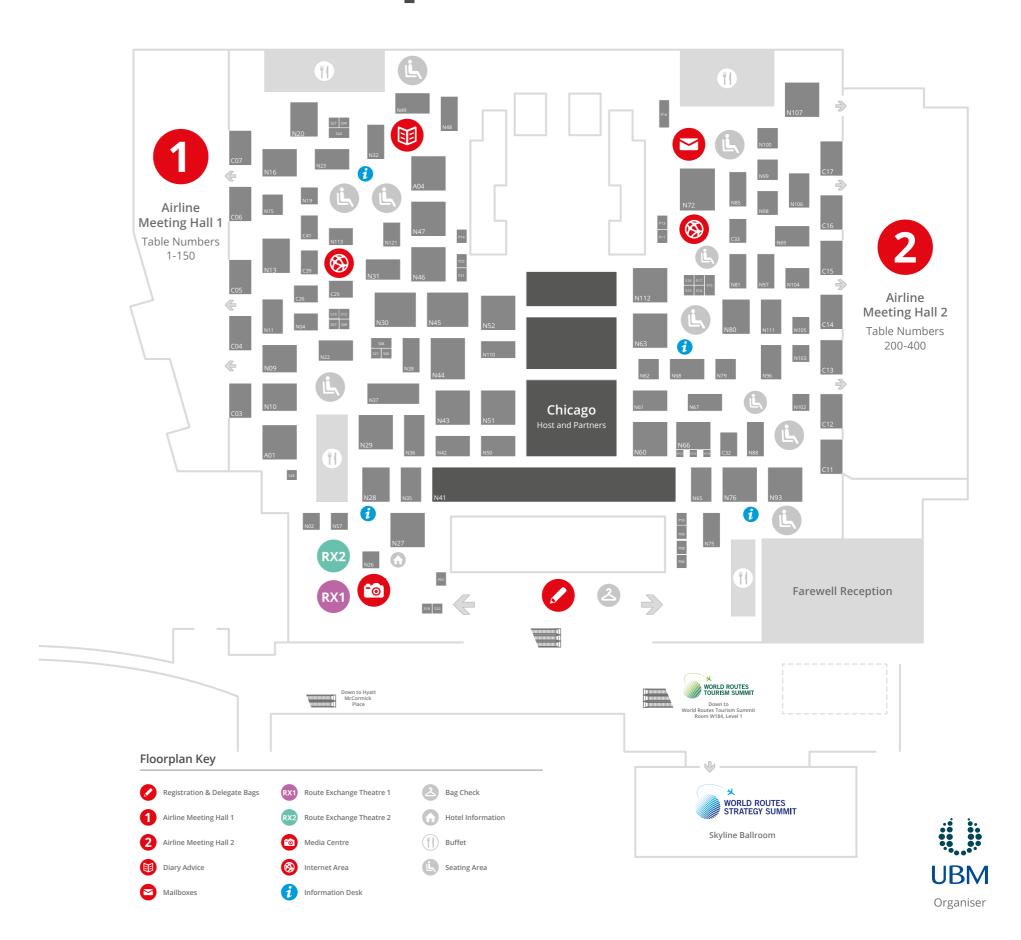

r St Kitts Tourism Authority SUBWAY Swaziland Civil Aviation Authority Swedavia Tanzania Airports Authority Taoyuan International Airport TAV Airports Texas Tourism The Scottish Government Tocumen International Airport Vancouver International Airport Vantage Airport Group Vienna International Airport VISIT FLORIDA Visit Wales / Cardiff Airport |
| C03<br>S12<br>N75<br>S17<br>N100<br>N80<br>N38<br>N42<br>N37<br>N88<br>N27<br>N106<br>N93 | Skyscanner St Kitts Tourism Authority SUBWAY Swaziland Civil Aviation Authority Swedavia Tanzania Airports Authority Taoyuan International Airport TAV Airports Texas Tourism The Scottish Government Tocumen International Airport Vancouver International Airport Vantage Airport Group Vienna International Airport Visit FLORIDA                               |