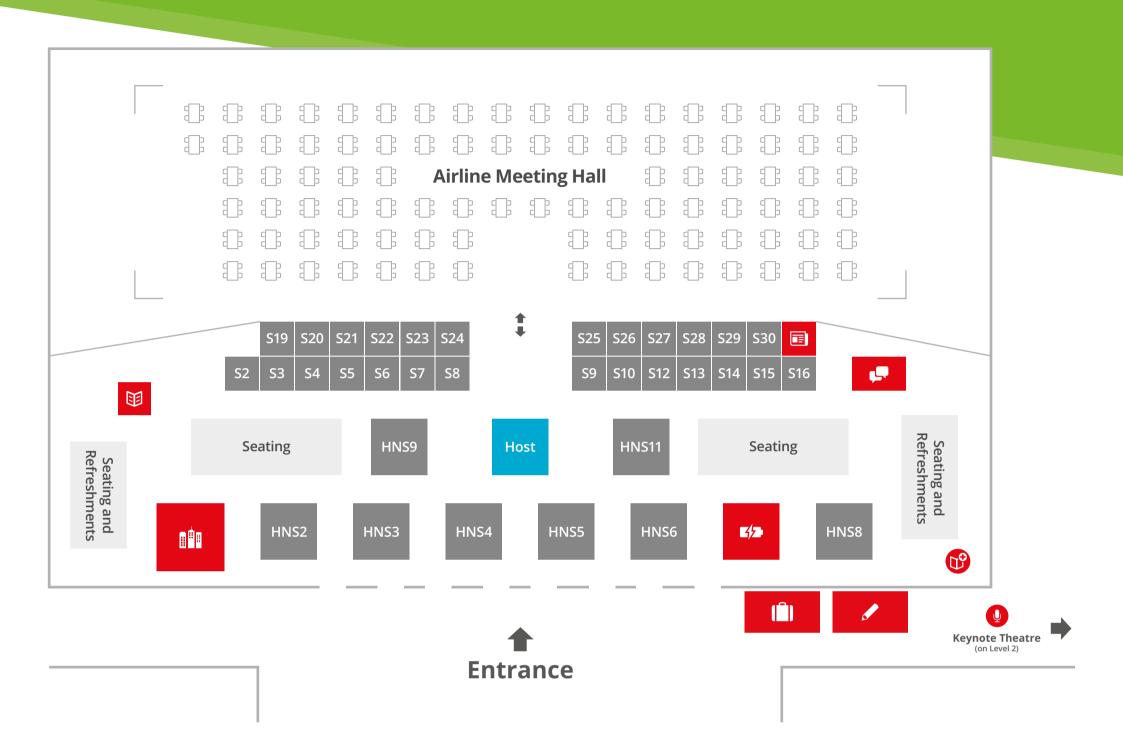

## **Exhibitors**

| Host  | Indianapolis International Airport, Indiana Economic<br>Development Corporation and Visit Indy |
|-------|------------------------------------------------------------------------------------------------|
| HNS2  | MINCETUR, Perú                                                                                 |
| HNS3  | St. Louis Lambert International Airport                                                        |
| HNS4  | Puerto Rico Tourism Company (PRTC)                                                             |
| HNS5  | Nassau Paradise Island, Bahamas                                                                |
| HNS6  | The Islands of Guadeloupe                                                                      |
| HNS8  | Routes                                                                                         |
| HNS9  | Bogotá – El Dorado International Airport                                                       |
| HNS11 | The Ministry of Tourism of the Dominican Republic                                              |
|       |                                                                                                |

| S2                | Airline Data Inc                    |
|-------------------|-------------------------------------|
| S3                | Belo Horizonte                      |
| S4                | LAZ Parking                         |
| S5                | Lufthansa Consulting                |
| S6-S8,<br>S22-S24 | ProColombia                         |
| S9                | IATA                                |
| S10               | OAG                                 |
| S12-S15           | Aviation Week Network, ASM and CAPA |
| S16               | Flagship Aviation Services          |

## Floorplan Key

Registration

Keynote Theatre

Delegate Bags

Recharge Zone

Meeting Station

Media Hub

Hosts of Routes Americas 2020 Last update: 20 January 2020